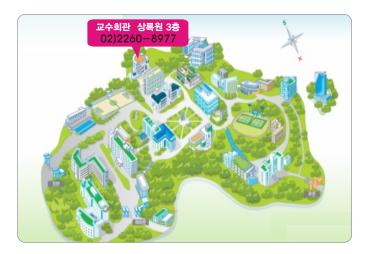

### 동국대학교 오시는 길

#### ■ 교통편

🔁 버스

장충동(동국대 입구)

▶ 간선버스(파랑): 144, 301, 420, 407

➤ 지선버스(녹색): 7012

대한극장 앞

▶ 간선버스(파랑): 104, 105, 140, 263, 421, 507, 604

➤ 지선버스(녹색): 7011

▶ 전철

►3호선 동대입구역 하차 ⑥번출구

▶3/4호선 충무로역 ①번출구

🏖 자가용

모든 자동차의 출입은 동국대 정문으로만 가능

분당방면: 한남대교 → 남산국립국장 400m 전방 → 동국대정문

강남방면 : 동호대교 → 장충체육관 앞 사거리에서 좌회전 300m 전방 → 동국대정문

용산방면: 남산2호터널 통과 후 좌회전 100m 전방 → 동국대정문

동대문방면 : 장충사거리 200m 전방 : 동국대정문

## 이승영 교수님 출간 축하의 자리

일 시: 2012년 4월 21일 (토) 오후 5시

장 소 : 동국대학교 교수회관 상록원 3층

이승영 교수 출간 축하행사 준비위원회